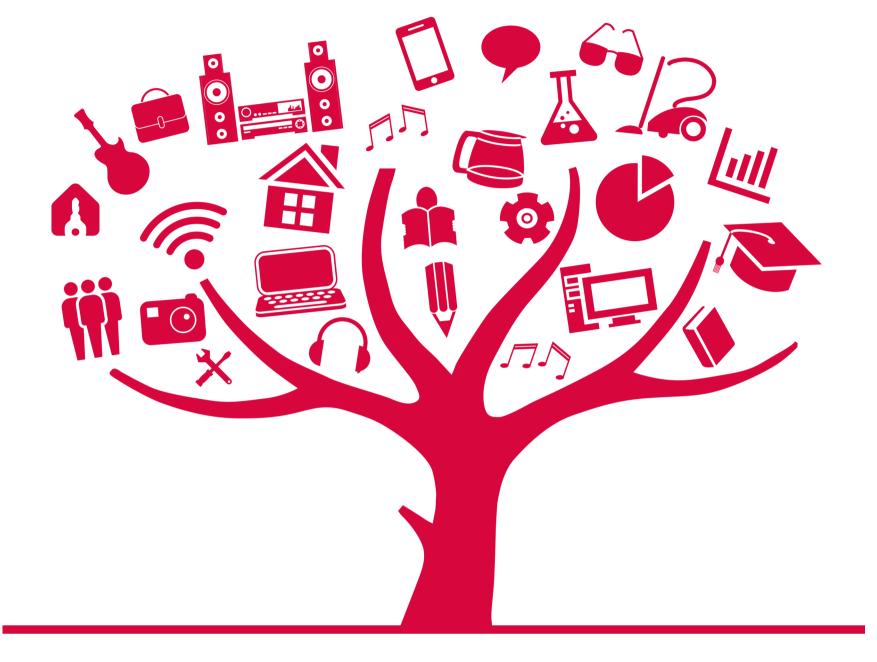

#### Theme - Infographic based Student Tree

Much of student life is icon or messaging based, so i've tried to concentrate on an infographic that utilises some of the main aspects of student life (music, wifi, exams, domestic chores, coffee etc), whilst combining it with a symbol of growth, a tree. The theme is highly adaptable, icons could easily change to represent a particular subject & potential for animation in say web advertising, After Effects, Powerpoint would be huge.

#### Typical icons associated with student life